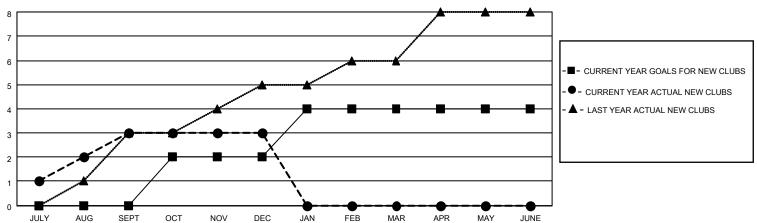

## GOALS AND ACTUAL NEW CLUBS CUMULATIVE

| DROPPED CLUBS: 1 |     | 63 CLUBS OF 103 ADDED 1 OR<br>MORE NEW MEMBERS | GENDER DISTRIBUTION                 |                                  |  |
|------------------|-----|------------------------------------------------|-------------------------------------|----------------------------------|--|
|                  |     | INONE NEW MEMBERS                              | MALE<br>FEMALE                      | 2,165 (54.58%)<br>1,802 (45.42%) |  |
| DROPPED MEMBERS  |     |                                                | NON BINARY PREFER NOT TO ANSWE      | 0 (0.00%)                        |  |
| DECEASED         | 3   |                                                | THE ENTITY TO ANOWER                | 0 (0.0070)                       |  |
| CLUB CANCELLED   | 0   | CLICK HERE FOR CUMULATIVE                      | TOTAL FAMILY UNIT MEMBERS           | 1,187                            |  |
| OTHER            | 206 | MEMBERSHIP DATA                                |                                     |                                  |  |
| TOTAL 209        |     |                                                | FAMILY MEMBERS PAYING HALF DUES 704 |                                  |  |
|                  |     |                                                |                                     |                                  |  |