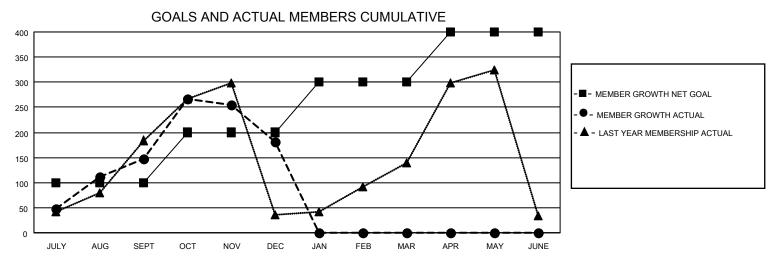

## GOALS AND ACTUAL NEW CLUBS CUMULATIVE

| DROPPED CLUBS: 1 |     | 63 CLUBS OF 103 ADDED 1 OR<br>MORE NEW MEMBERS | GENDER DISTRIBUTION                 |                                  |  |
|------------------|-----|------------------------------------------------|-------------------------------------|----------------------------------|--|
|                  |     | INONE NEW MEMBERS                              | MALE<br>FEMALE                      | 2,165 (54.58%)<br>1,802 (45.42%) |  |
| DROPPED MEMBERS  |     |                                                | NON BINARY PREFER NOT TO ANSWE      | 0 (0.00%)                        |  |
| DECEASED         | 3   |                                                | THE ENTITY TO ANOWER                | 0 (0.0070)                       |  |
| CLUB CANCELLED   | 0   | CLICK HERE FOR CUMULATIVE                      | TOTAL FAMILY UNIT MEMBERS           | 1,187                            |  |
| OTHER            | 206 | MEMBERSHIP DATA                                |                                     |                                  |  |
| TOTAL 209        |     |                                                | FAMILY MEMBERS PAYING HALF DUES 704 |                                  |  |
|                  |     |                                                |                                     |                                  |  |